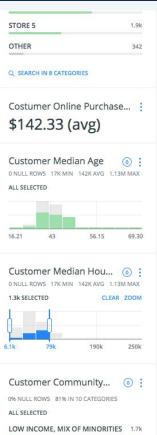

#### **WIDGETS**

Start building a dashboard right away! No coding required. Widgets carry your data and provide all the levers and switches to play with it.

- Quick-build widgets turn on with a checkbox
- Preview your data within the UI before creating a widget
- Widgets dynamically change the analysis
- Create many maps from one dataset