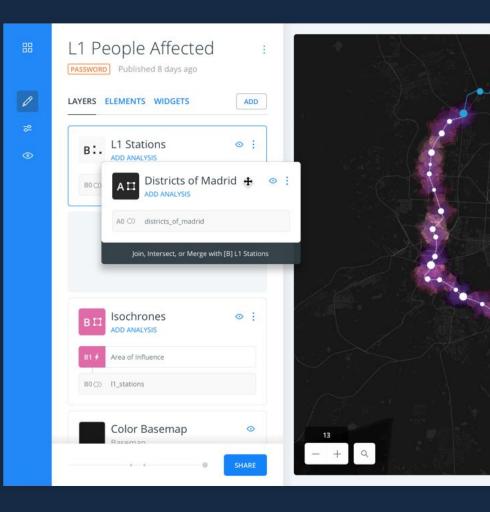

80%

Of all data collected has a location element on it

10%

Of that data actually is used to power business decisions

USING CARTO TO VISUALIZE HOW FAR BIRDS FLY IN A SINGLE NIGHT