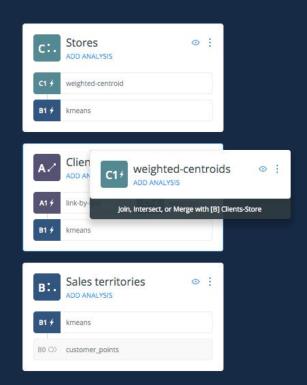

#### **ANALYSIS**

Go from sketching to hard insights in a matter of minutes through flexible, chained workflows – with cached steps along the way.

- From buffers and clusters to advanced analysis functions – without SQL
- Cached analysis results allow the user to iterate quickly – move backwards and forwards without worry
- Interacting with widgets dynamically changes your analysis