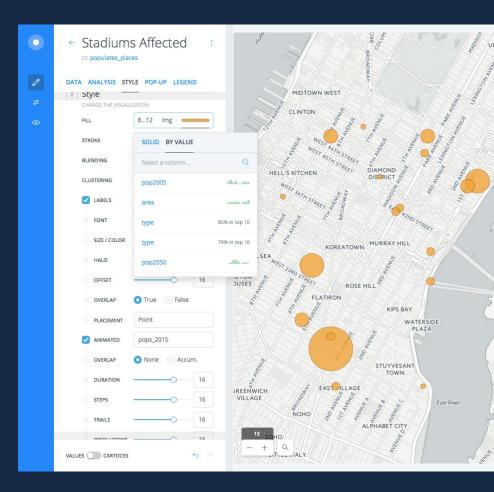

#### **VISUALIZATION**

Extract insights instantly through our new visual language: aggregation and style-by-value.

- Reflect your data's value by fill or size, or both
- Sort through point data with aggregation tools – by squares, hex bin, or geography
- Design a style once and apply it to different layers and workflows