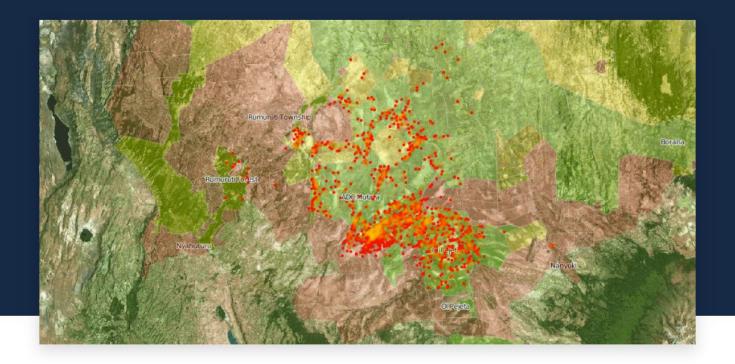

## VISUALIZING NOCTURNAL MOVEMENT OF ELEPHANTS

Space for Giants is an international conservation charity, dedicated to ensuring that the largest mammals have, 'the space and security to live and move freely in the wild forever.' They've been tracking five elephants for over a year, and wanted to