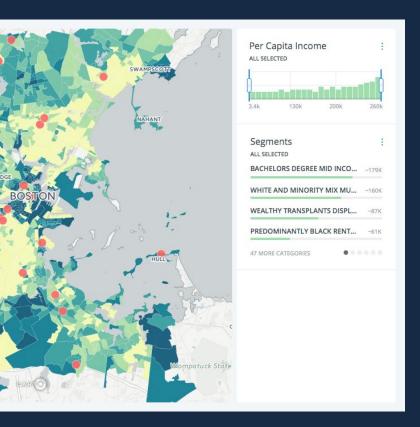

#### **VISUALIZATION**

Extract insights instantly through our new visual language: aggregation and style-by-value.

- Reflect your data's value by fill or size, or both
- Sort through point data with aggregation tools – by squares, hex bin, or geography
- Design a style once and apply it to different layers and workflows