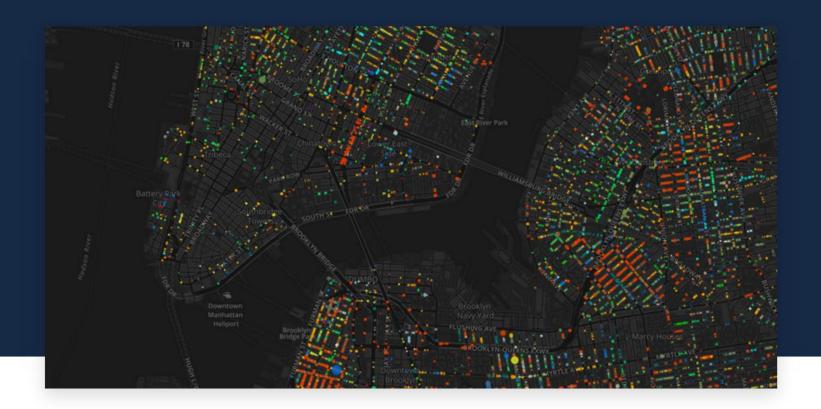

#### STREET TREES OF NEW YORK CITY

New York City's urban forest provides numerous environmental and social

NATURAL RESOURCES