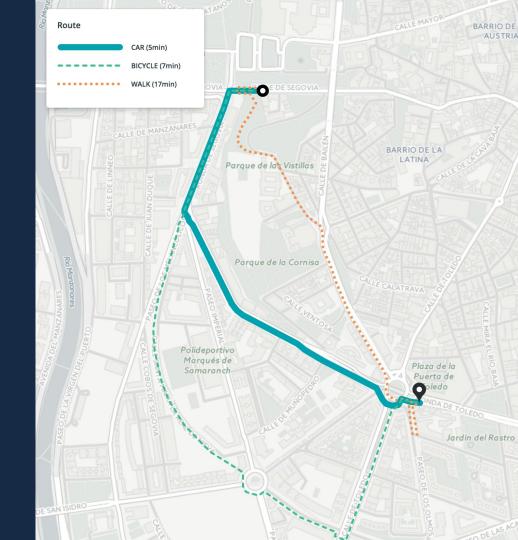

### A NEW WAY OF WORKING WITH LOCATION

CARTO Builder helps you ask "where" and "why." Filter, cluster, and explore location-based trends. Test your hunches and gain new perspective by incorporating our public data. Do advanced analysis on the fly, and see the results in real time.

- Instant dashboards to get users exploring
- Fast, creative, dynamic analysis
- Integrated style-by-value and zoom
- Less coding, more insights
- Publish visualizations everywhere and with more control